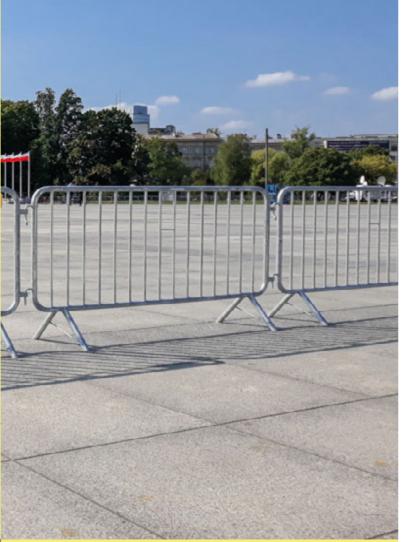

## crowd control barriers

- City portable barriers are designed for temporary fencing of areas during sporting events and concerts. They are used to fence off routes and temporary
- communication routes.

easy assembly and disassembly

no additional loads required for installation

check out the full range of our City barriers

City Standard

City Light

| Barrier type     | Index    | Dimensions<br>[mm] | Additional<br>Reinforcement | Design [mm]        | Filling [mm]     | Weight [kg] |
|------------------|----------|--------------------|-----------------------------|--------------------|------------------|-------------|
| City<br>Standard | P-OT-CSG | 2600 × 1100        | hot-dip galvanizing         | steel tubes 38×1,5 | steel tubes 16×1 | 20          |
| City Light       | P-OT-CLG | 2600 × 1100        | hot-dip galvanizing         | steel tubes 25×1,5 | steel tubes 14×1 | 13          |