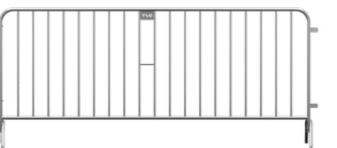

## crowd control barriers

- City portable barriers are designed for temporary fencing of areas during sporting events and concerts. They are used to fence off routes and temporary
- communication routes.

easy assembly and disassembly

no additional loads required for installation

check out the full range of our City barriers

City Standard

City Light

| Barrier type     | Index    | Dimensions<br>[mm] | Additional<br>Reinforcement | Design [mm]        | Filling [mm]     | Weight [kg] |
|------------------|----------|--------------------|-----------------------------|--------------------|------------------|-------------|
| City<br>Standard | P-OT-CSG | 2600 × 1100        | hot-dip galvanizing         | steel tubes 38×1,5 | steel tubes 16×1 | 20          |
| City Light       | P-OT-CLG | 2600 × 1100        | hot-dip galvanizing         | steel tubes 25×1,5 | steel tubes 14×1 | 13          |