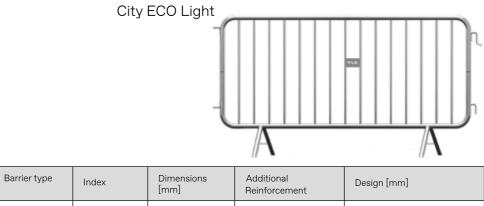

City Light W

Exchangeable flat feet

City ECO Light

| Barrier type | Index    | Dimensions<br>[mm] | Additional<br>Reinforcement | Design [mm]        | Filling [mm]     | Weight [kg] |
|--------------|----------|--------------------|-----------------------------|--------------------|------------------|-------------|
| City Light W | P-OT-CLW | 2600 × 1100        | hot-dip galvanizing         | steel tubes 25×1,5 | steel tubes 14×1 | 12,9        |

galvanized steel

2260 × 1125

P-OT-CGR-2,3

available in standard and light versions

excellent for delineating

뜨

communication pathways

Standard feet