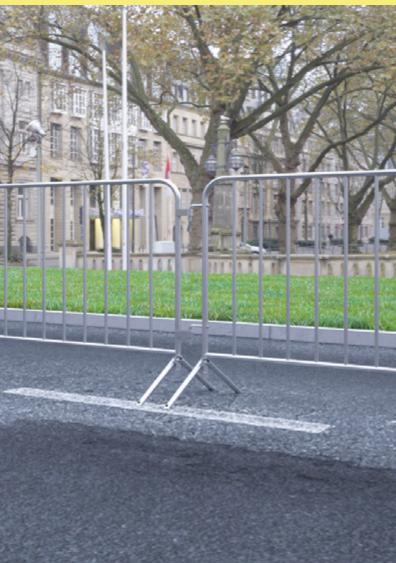

## crowd control barriers

- City portable barriers are designed for temporary fencing of areas during sporting events and concerts. They are used to fence off routes and temporary
- communication routes.

easy assembly and disassembly

no additional loads required for installation

check out the full range of our City barriers

City Standard

City Light

| Barrier type     | Index    | Dimensions<br>[mm] | Additional<br>Reinforcement | Design [mm]        | Filling [mm]     | Weight [kg] |
|------------------|----------|--------------------|-----------------------------|--------------------|------------------|-------------|
| City<br>Standard | P-OT-CSG | 2600 × 1100        | hot-dip galvanizing         | steel tubes 38×1,5 | steel tubes 16×1 | 20          |
| City Light       | P-OT-CLG | 2600 × 1100        | hot-dip galvanizing         | steel tubes 25×1,5 | steel tubes 14×1 | 13          |