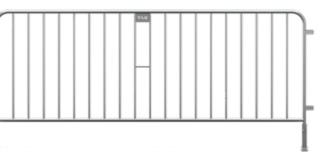

## crowd control barriers

- City portable barriers are designed for temporary fencing of areas during sporting events and concerts. They are used to fence off routes and temporary
- communication routes.

easy assembly and disassembly

no additional loads required for installation

check out the full range of our City barriers

City Standard

City Light

| Barrier type     | Index    | Dimensions<br>[mm] | Additional<br>Reinforcement | Design [mm]        | Filling [mm]     | Weight [kg] |
|------------------|----------|--------------------|-----------------------------|--------------------|------------------|-------------|
| City<br>Standard | P-OT-CSG | 2600 × 1100        | hot-dip galvanizing         | steel tubes 38×1,5 | steel tubes 16×1 | 20          |
| City Light       | P-OT-CLG | 2600 × 1100        | hot-dip galvanizing         | steel tubes 25×1,5 | steel tubes 14×1 | 13          |