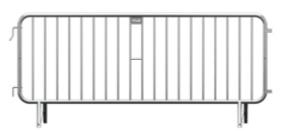

easy assembly and disassembly

no additional loads required for installation

check out the full range of our City barriers

City Standard

City Light

| Barrier type     | Index    | Dimensions<br>[mm] | Additional<br>Reinforcement | Design [mm]        | Filling [mm]     | Weight [kg] |
|------------------|----------|--------------------|-----------------------------|--------------------|------------------|-------------|
| City<br>Standard | P-OT-CSG | 2600 × 1100        | hot-dip galvanizing         | steel tubes 38×1,5 | steel tubes 16×1 | 20          |
| City Light       | P-OT-CLG | 2600 × 1100        | hot-dip galvanizing         | steel tubes 25×1,5 | steel tubes 14×1 | 13          |