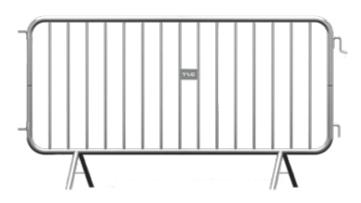

## crowd control barriers

- High quality of solderweld maintaining high stability and durability
- Quick setup, hassle-free dismantling thanks to fixed legs and hooks
- Implementing a dedicated production line for the CITY Eco Light barrier showcases modern serial production merging automation, ecology, ergonomics, and process optimization into one efficient system

| Index           | P-OT-CGR-2,3     |
|-----------------|------------------|
| Dimensions [mm] | 2260×1125        |
| Design [mm]     | Steel tubes 28×1 |
| Filling [mm]    | Steel tubes 14×1 |
| Weight [kg]     | 9,5              |

## FIND OUT MORE

- The special production process ensures corrosion resistance and durability acc. to EN ISO 12944-2 standard
  - The unique, eco-friendly production process ensures consistent quality for each element
  - Barrier length: 2.3 m optimized for
    container logistics (fits across a standard shipping container), which results in
    significantly lower transport costs and
    easier storage
  - The new design was adapted for quick assembly on construction sites