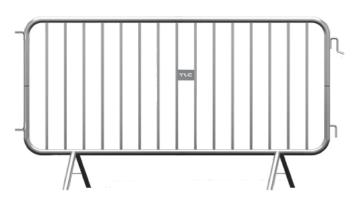

## crowd control barriers

- High-quality workmanship of welds, joints, and details
- Optimal length of the barrier: 2.3 m significantly reduces logistics costs
- More convenient for transportation and on-site assembly
  - Durability and corrosion protection
- Faster order fulfillment time

| Index           | P-OT-CGR-2,3     |
|-----------------|------------------|
| Dimensions [mm] | 2260×1125        |
| Design [mm]     | Steel tubes 28×1 |
| Filling [mm]    | Steel tubes 14×1 |
| Weight [kg]     | 9,5              |

The CITY Eco Light barrier has a 2.3 m length that **optimizes container logistics** and reduces transport costs. The design ensures quick assembly, high stability, and durability.

It combines automation, eco-friendly production, and **C3-class corrosion resistance** (acc. to PN EN ISO 12944-2).