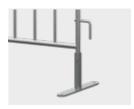

excellent for delineating communication pathways

no additional loads required for installation

available in standard and light versions

check out the full range of our City barriers

Standard feet

| Barrier type     | Index    | Dimensions<br>[mm] | Additional<br>Reinforcement | Design [mm]        | Filling [mm]     | Weight [kg] |
|------------------|----------|--------------------|-----------------------------|--------------------|------------------|-------------|
| City<br>Standard | P-OT-CSG | 2600 × 1100        | hot-dip galvanizing         | steel tubes 38×1,5 | steel tubes 16×1 | 20          |
| City Light       | P-OT-CLG | 2600 × 1100        | hot-dip galvanizing         | steel tubes 25×1,5 | steel tubes 14×1 | 13          |