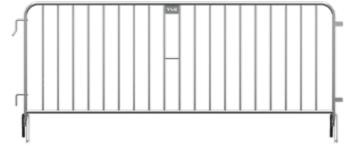

## crowd control barriers

City portable barriers are designed for temporary fencing of areas during sporting events and concerts.

They are used to fence off routes and temporary communication routes.

easy assembly and disassembly

excellent for delineating communication pathways

no additional loads required for installation

available in standard and light versions

check out the full range of our City barriers

Standard feet

| Barrier type     | Index    | Dimensions<br>[mm] | Additional<br>Reinforcement | Design [mm]        | Filling [mm]     | Weight [kg] |
|------------------|----------|--------------------|-----------------------------|--------------------|------------------|-------------|
| City<br>Standard | P-OT-CSG | 2600 × 1100        | hot-dip galvanizing         | steel tubes 38×1,5 | steel tubes 16×1 | 20          |
| City Light       | P-OT-CLG | 2600 × 1100        | hot-dip galvanizing         | steel tubes 25×1,5 | steel tubes 14×1 | 13          |