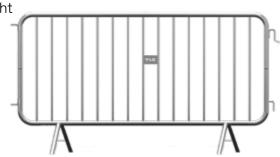

City ECO Light

Standard feet

| Barrier type   | Index        | Dimensions<br>[mm] | Additional<br>Reinforcement | Design [mm]      | Filling [mm]     | Weight [kg] |
|----------------|--------------|--------------------|-----------------------------|------------------|------------------|-------------|
| City ECO Light | P-OT-CGR-2,3 | 2260 × 1125        | galvanized steel            | steel tubes 28×1 | steel tubes 14×1 | 9,5         |