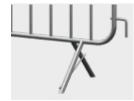

excellent for delineating communication pathways

no additional loads required for installation

available in standard and light versions

check out the full range of our City barriers

Standard feet

| Barrier type     | Index    | Dimensions<br>[mm] | Additional<br>Reinforcement | Design [mm]        | Filling [mm]     | Weight [kg] |
|------------------|----------|--------------------|-----------------------------|--------------------|------------------|-------------|
| City<br>Standard | P-OT-CSG | 2600 × 1100        | hot-dip galvanizing         | steel tubes 38×1,5 | steel tubes 16×1 | 20          |
| City Light       | P-OT-CLG | 2600 × 1100        | hot-dip galvanizing         | steel tubes 25×1,5 | steel tubes 14×1 | 13          |