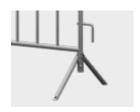

City Standard W

Exchangeable V-feet

| Barrier type       | Index    | Dimensions<br>[mm] | Additional<br>Reinforcement | Design [mm]        | Filling [mm]     | Weight [kg] |
|--------------------|----------|--------------------|-----------------------------|--------------------|------------------|-------------|
| City Standard<br>W | P-OT-CSW | 2600 × 1100        | hot-dip galvanizing         | steel tubes 38×1,5 | steel tubes 16×1 | 19,4        |

City Light W

Exchangeable V-feet

| Barrier type | Index    | Dimensions<br>[mm] | Additional<br>Reinforcement | Design [mm]        | Filling [mm]     | Weight [kg] |
|--------------|----------|--------------------|-----------------------------|--------------------|------------------|-------------|
| City Light W | P-OT-CLW | 2600 × 1100        | hot-dip galvanizing         | steel tubes 25×1,5 | steel tubes 14×1 | 12,9        |