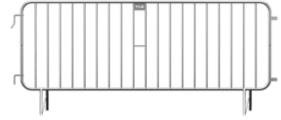

City Standard W

Exchangeable V-feet

| Barrier type       | Index    | Dimensions<br>[mm] | Additional<br>Reinforcement | Design [mm]        | Filling [mm]     | Weight [kg] |
|--------------------|----------|--------------------|-----------------------------|--------------------|------------------|-------------|
| City Standard<br>W | P-OT-CSW | 2600 × 1100        | hot-dip galvanizing         | steel tubes 38×1,5 | steel tubes 16×1 | 19,4        |

City Light W

Exchangeable V-feet

| Barrier type | Index    | Dimensions<br>[mm] | Additional<br>Reinforcement | Design [mm]        | Filling [mm]     | Weight [kg] |
|--------------|----------|--------------------|-----------------------------|--------------------|------------------|-------------|
| City Light W | P-OT-CLW | 2600 × 1100        | hot-dip galvanizing         | steel tubes 25×1,5 | steel tubes 14×1 | 12,9        |