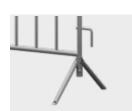

City Standard W

Exchangeable V-feet

| Barrier type       | Index    | Dimensions<br>[mm] | Additional<br>Reinforcement | Design [mm]        | Filling [mm]     | Weight [kg] |
|--------------------|----------|--------------------|-----------------------------|--------------------|------------------|-------------|
| City Standard<br>W | P-OT-CSW | 2600 × 1100        | hot-dip galvanizing         | steel tubes 38×1,5 | steel tubes 16×1 | 19,4        |

City Light W

Exchangeable V-feet

| Barrier type | Index    | Dimensions<br>[mm] | Additional<br>Reinforcement | Design [mm]        | Filling [mm]     | Weight [kg] |
|--------------|----------|--------------------|-----------------------------|--------------------|------------------|-------------|
| City Light W | P-OT-CLW | 2600 × 1100        | hot-dip galvanizing         | steel tubes 25×1,5 | steel tubes 14×1 | 12,9        |