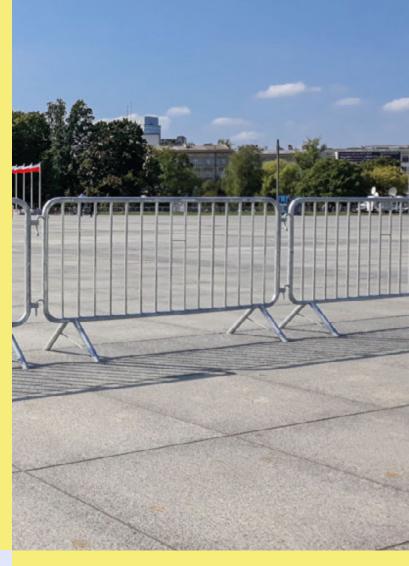

## crowd control barriers

City portable barriers are designed for temporary fencing of areas during sporting events and concerts.

They are used to fence off routes and temporary communication routes.

easy assembly and disassembly

excellent for delineating communication pathways

no additional loads required for installation

available in standard and light versions

check out the full range of our City barriers

Standard feet

| Barrier type     | Index    | Dimensions<br>[mm] | Additional<br>Reinforcement | Design [mm]        | Filling [mm]     | Weight [kg] |
|------------------|----------|--------------------|-----------------------------|--------------------|------------------|-------------|
| City<br>Standard | P-OT-CSG | 2600 × 1100        | hot-dip galvanizing         | steel tubes 38×1,5 | steel tubes 16×1 | 20          |
| City Light       | P-OT-CLG | 2600 × 1100        | hot-dip galvanizing         | steel tubes 25×1,5 | steel tubes 14×1 | 13          |