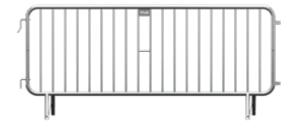

excellent for delineating communication pathways

no additional loads required for installation

available in standard and light versions

check out the full range of our City barriers

Standard feet

| Barrier type     | Index    | Dimensions<br>[mm] | Additional<br>Reinforcement | Design [mm]        | Filling [mm]     | Weight [kg] |
|------------------|----------|--------------------|-----------------------------|--------------------|------------------|-------------|
| City<br>Standard | P-OT-CSG | 2600 × 1100        | hot-dip galvanizing         | steel tubes 38×1,5 | steel tubes 16×1 | 20          |
| City Light       | P-OT-CLG | 2600 × 1100        | hot-dip galvanizing         | steel tubes 25×1,5 | steel tubes 14×1 | 13          |