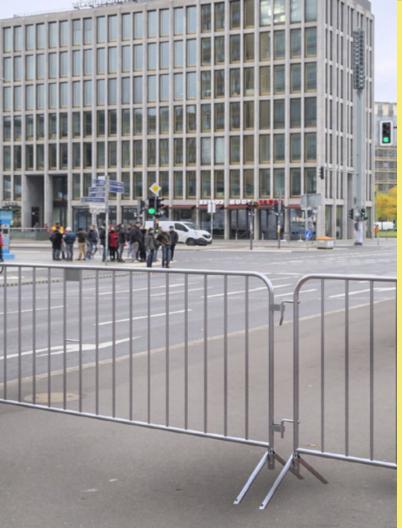

## crowd control barriers

City portable barriers are designed for temporary fencing of areas during sporting events and concerts.

They are used to fence off routes and temporary communication routes.

easy assembly and disassembly

excellent for delineating communication pathways

no additional loads required for installation

available in standard and light versions

check out the full range of our City barriers

Standard feet

| Barrier type     | Index    | Dimensions<br>[mm] | Additional<br>Reinforcement | Design [mm]        | Filling [mm]     | Weight [kg] |
|------------------|----------|--------------------|-----------------------------|--------------------|------------------|-------------|
| City<br>Standard | P-OT-CSG | 2600 × 1100        | hot-dip galvanizing         | steel tubes 38×1,5 | steel tubes 16×1 | 20          |
| City Light       | P-OT-CLG | 2600 × 1100        | hot-dip galvanizing         | steel tubes 25×1,5 | steel tubes 14×1 | 13          |