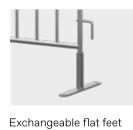

City Standard W

Exchangeable V-feet

| Barrier type       | Index    | Dimensions<br>[mm] | Additional<br>Reinforcement | Design [mm]        | Filling [mm]     | Weight [kg] |
|--------------------|----------|--------------------|-----------------------------|--------------------|------------------|-------------|
| City Standard<br>W | P-OT-CSW | 2600 × 1100        | hot-dip galvanizing         | steel tubes 38×1,5 | steel tubes 16×1 | 19,4        |

City Light W

Exchangeable V-feet

| Barrier type | Index    | Dimensions<br>[mm] | Additional<br>Reinforcement | Design [mm]        | Filling [mm]     | Weight [kg] |
|--------------|----------|--------------------|-----------------------------|--------------------|------------------|-------------|
| City Light W | P-OT-CLW | 2600 × 1100        | hot-dip galvanizing         | steel tubes 25×1,5 | steel tubes 14×1 | 12,9        |