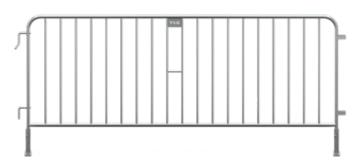

## crowd control barriers

City portable barriers are designed for temporary fencing of areas during sporting events and concerts.

They are used to fence off routes and temporary communication routes.

easy assembly and disassembly

excellent for delineating communication pathways

no additional loads required for installation

available in standard and light versions

check out the full range of our City barriers

Standard feet

| Barrier type     | Index    | Dimensions<br>[mm] | Additional<br>Reinforcement | Design [mm]        | Filling [mm]     | Weight [kg] |
|------------------|----------|--------------------|-----------------------------|--------------------|------------------|-------------|
| City<br>Standard | P-OT-CSG | 2600 × 1100        | hot-dip galvanizing         | steel tubes 38×1,5 | steel tubes 16×1 | 20          |
| City Light       | P-OT-CLG | 2600 × 1100        | hot-dip galvanizing         | steel tubes 25×1,5 | steel tubes 14×1 | 13          |