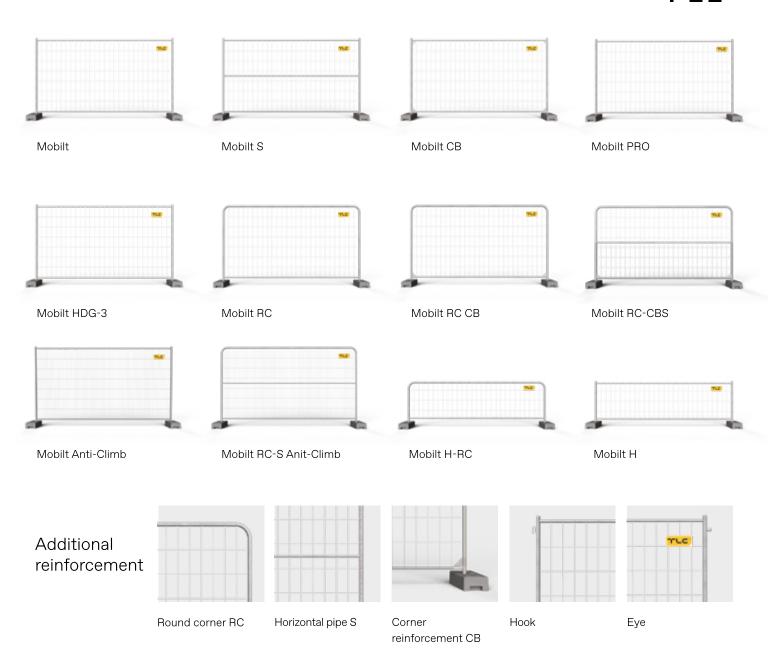

easy assembly and disassembly

solid and durable construction

a wide range of fence types and accessories

great protection of construction sites

anti-corrosion by galvanization

check out the full range of our Mobilt fences

| Panel type             | Index       | Dimensions<br>[mm] | Weight<br>[kg] | Additional<br>Reinforcement                         | Mesh eye<br>[mm] | Wire diameter<br>[mm] |
|------------------------|-------------|--------------------|----------------|-----------------------------------------------------|------------------|-----------------------|
| Mobilt                 | OT-MOB-M1   | 3430 × 2000        | 12             | no                                                  | 120 × 250        | 3,0                   |
| Mobilt S               | OT-MOB-M2   | 3430 × 2000        | 14,1           | additional horizontal pipe                          | 120 × 250        | 3,0                   |
| Mobilt CB              | ОТ-МОВ-МЗ   | 3430 × 2000        | 12,3           | corner reinforcement                                | 120 × 250        | 3,0                   |
| Mobilt PRO             | OT-MOB-P1   | 3430 × 2000        | 15,2           | no                                                  | 120 × 250        | 3,0 × 4,0             |
| Mobilt HDG-3           | OT-MOB-HDG1 | 3430 × 2000        | 15,7           | no                                                  | 120 × 250        | 3,0                   |
| Mobilt RC              | OT-MOB-RC1  | 3430 × 2000        | 13             | no                                                  | 120 × 250        | 3,0                   |
| Mobilt RC-CB           | OT-MOB-RC3  | 3430 × 2000        | 13,1           | corner reinforcement                                | 120 × 250        | 3,0                   |
| Mobilt RC-CBS          | OT-MOB-RC4  | 3430 × 2000        | 15,2           | corner reinforcement,<br>additional horizontal pipe | 120 × 250        | 3,0                   |
| Mobilt Anti-Climb      | ОТ-МОВ-М6   | 3430 × 2000        | 15,8           | no                                                  | 40 × 250         | 3,0                   |
| Mobilt RC-S Anit-Climb | OT-MOB-RC8  | 3430 × 2000        | 20             | additional horizontal pipe                          | 40 × 250         | 3,0                   |
| Mobilt H-RC            | OT-MOB-H2   | 3430 × 1200        | 9,4            | no                                                  | 120 × 250        | 3,0                   |
| MOBILT H               | ОТ-МОВ-Н1   | 3430 × 1200        | 8,6            | no                                                  | 120 × 250        | 3,0                   |